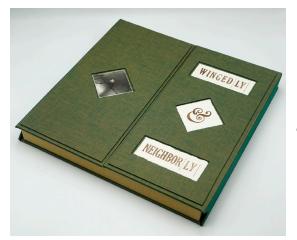

## WINGED {LY} & NEIGHBOR {LY}

This project started as an exploration of backyard bird photography motivated by the pandemic. A chance to visit with some new neighbors at a time when all of us were so cut off.

The project encompasses 12 5x5" diamond-shaped Polymer Photogravure prints on 12" round Khadi paper. Each print is hand colored with watercolor and colored pencils. Each print is also letterpress printed with Engravers 18pt titling. This corresponds with the listing of the bird's common name and scientific name in the interior tray case. The prints are notched on the bottom in order to align inside the case. The outside cover has a unique 1/12 inset photogravure.

Diamond patterning used throughout outer casing. Duo Bookcloth and Iris Bookcloth used on outer casing.

48pt Cheltenham Bold Condensed, 18pt Engravers, and 12pt Cochin Regular/Italic typeface sused throughout.