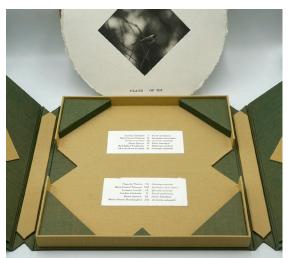

The project encompasses 12 5x5" diamond-shaped Polymer Photogravure prints on 12" round Khadi paper. Each print is hand colored with watercolor and colored pencils. Each print is also letterpress printed with Engravers 18pt titling. This corresponds with the listing of the bird's common name and scientific name in the interior tray case. The prints are notched on the bottom in order to align inside the case. The outside cover has a unique 1/12 inset photogravure.

Diamond patterning used throughout outer casing. Duo Bookcloth and Iris Bookcloth used on outer casing.

48pt Cheltenham Bold Condensed, 18pt Engravers, and 12pt Cochin Regular/Italic typeface sused throughout.