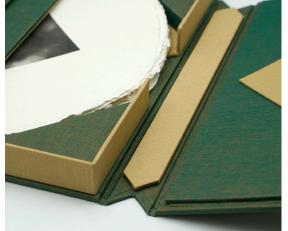

The project encompasses 12 5x5" diamond-shaped Polymer Photogravure prints on 12" round Khadi paper. Each print is hand colored with watercolor and colored pencils. Each print is also letterpress printed with Engravers 18pt titling. This corresponds with the listing of the bird's common name and scientific name in the interior tray case. The prints are notched on the bottom in order to align inside the case. The outside cover has a unique 1/12 inset photogravure.