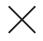

The project encompasses 12 5x5" diamond-shaped Polymer Photogravure prints on 12" round Khadi paper. Each print is hand colored with watercolor and colored pencils. Each print is also letterpress printed with Engravers 18pt titling. This corresponds with the listing of the bird's common name and scientific name in the interior tray case. The prints are notched on the bottom in order to align inside the case. The outside cover has a unique 1/12 inset photogravure.

Diamond patterning used throughout outer casing. Duo Bookcloth and Iris Bookcloth used on outer casing.

48pt Cheltenham Bold Condensed, 18pt Engravers, and 12pt Cochin Regular/Italic typeface sused throughout.