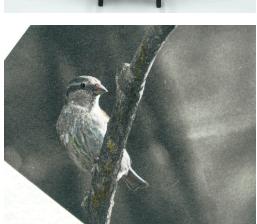

## WINGED {LY} & NEIGHBOR {LY}

This project started as an exploration of backyard bird photography motivated by the pandemic. A chance to visit with some new neighbors at a time when all of us were so cut off.

The project encompasses 12 5x5" diamond-shaped Polymer Photogravure prints on 12" round Khadi paper. Each print is hand colored with watercolor and colored pencils. Each print is also letterpress printed with Engravers 18pt titling. This corresponds with the listing of the bird's common name and scientific name in the interior tray case. The prints are notched on the bottom in order to align inside the case. The outside cover has a unique 1/12 inset photogravure.