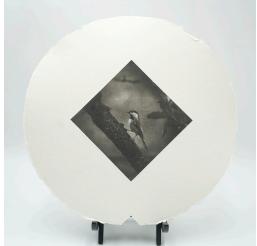

The project encompasses 12 5x5" diamond-shaped Polymer Photogravure prints on 12" round Khadi paper. Each print is hand colored with watercolor and colored pencils. Each print is also letterpress printed with Engravers 18pt titling. This corresponds with the listing of the bird's common name and scientific name in the interior tray case. The prints are notched on the bottom in order to align inside the case. The outside cover has a unique 1/12 inset photogravure.