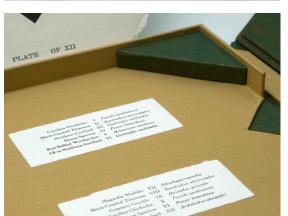

The project encompasses 12 5x5" diamond-shaped Polymer Photogravure prints on 12" round Khadi paper. Each print is hand colored with watercolor and colored pencils. Each print is also letterpress printed with Engravers 18pt titling. This corresponds with the listing of the bird's common name and scientific name in the interior tray case. The prints are notched on the bottom in order to align inside the case. The outside cover has a unique 1/12 inset photogravure.