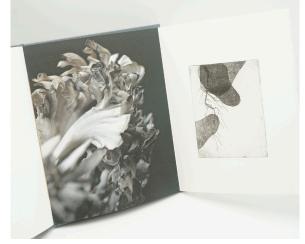

## FRUIT (ING)

Internal element is a Dos-à-Dos structure that includes 5 tri-fold folios; one folio for each 5 species of mushroom. Each folio includes: a copper plate etching based around the diverse array of mycelial networks; macrophotography photograph; and scientific name on the cover of each folio. Folios printed on Rives BFK paper.