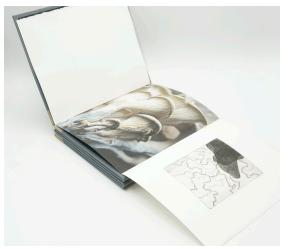

## FRUIT (ING)

Internal element is a Dos-à-Dos structure that includes 5 tri-fold folios; one folio for each 5 species of mushroom. Each folio includes: a copper plate etching based around the diverse array of mycelial networks; macrophotography photograph; and scientific name on the cover of each folio. Folios printed on Rives BFK paper.

The outer case has a list of all species featured in the folios as well as a threaded graphical representation of roots. This is unique to each book in the edition.

Also included is a small glass vial with a piece of dried mushroom meant to engage the sense of smell.