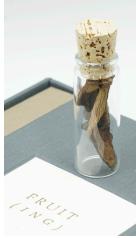

The outer case has a list of all species featured in the folios as well as a threaded graphical representation of roots. This is unique to each book in the edition.

Also included is a small glass vial with a piece of dried mushroom meant to engage the sense of smell.