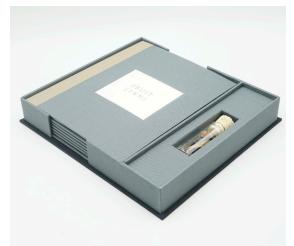

The outer case has a list of all species featured in the folios as well as a threaded graphical representation of roots. This is unique to each book in the edition.

Also included is a small glass vial with a piece of dried mushroom meant to engage the sense of smell.

Letterpress printed using 24pt Blado Italic and 24pt Cloister. Cialux Taupe and Middle Gray bookcloth used on outercase and internal.

Edition of 20 +1 AP. \$1850

Please reach out to purchase.

512-565-6691 — me@matthewmagruder.com