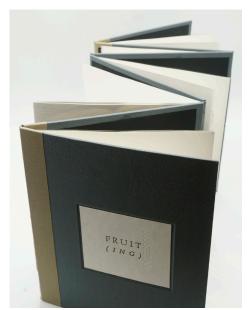

## FRUIT (ING)

Internal element is a Dos-à-Dos structure that includes 5 tri-fold folios; one folio for each 5 species of mushroom. Each folio includes: a copper plate etching based around the diverse array of mycelial networks; macrophotography photograph; and scientific name on the cover of each folio. Folios printed on Rives BFK paper.

Letterpress printed using 24pt Blado Italic and 24pt Cloister. Cialux Taupe and Middle Gray bookcloth used on outercase and internal.

Edition of 20 +1 AP. \$1850

Please reach out to purchase.

512-565-6691 — me@matthewmagruder.com