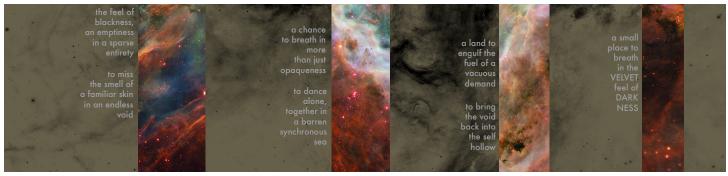

## **VELVET DARKNESS**

A Standard and Deluxe project utilizing some images from ESA/NASA and some small prose.

Standard edition of 10 in a a Japanese stab binding printed on Hahnemühle Sumi-e paper. Handset letterpress throughout in silver and covered in Cialux bookcloth.

Deluxe edition of 3 in a fishbone/tree fold structure inspired by Hedi Kyle's book Art of the Fold. Digitally printed astronomical images print on Canson Mi-Tientes and Kitakata.

48pt Headline and 18pt 20th C. Medium type printed in silver utilized throughout.