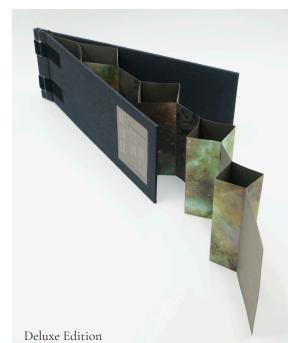

Deluxe edition of 3 in a fishbone/tree fold structure inspired by Hedi Kyle's book Art of the Fold. Digitally printed astronomical images print on Canson Mi-Tientes and Kitakata.

48pt Headline and 18pt 20th C. Medium type printed in silver utilized throughout.