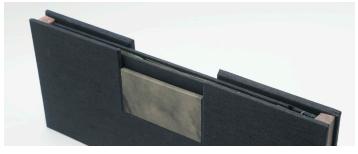

## **VELVET DARKNESS**

A Standard and Deluxe project utilizing some images from ESA/NASA and some small prose.

Standard edition of 10 in a a Japanese stab binding printed on Hahnemühle Sumi-e paper. Handset letterpress throughout in silver and covered in Cialux bookcloth.

Deluxe edition of 3 in a fishbone/tree fold structure inspired by Hedi Kyle's book Art of the Fold. Digitally printed astronomical images print on Canson Mi-Tientes and Kitakata.

48pt Headline and 18pt 20th C. Medium type printed in silver utilized throughout.