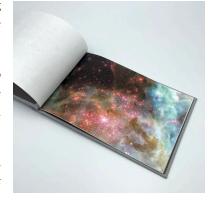

## **VELVET DARKNESS**

A Standard and Deluxe project utilizing some images from ESA/NASA and some small prose.

Standard edition of 10 in a a Japanese stab binding printed on Hahnemühle Sumi-e paper. Handset letterpress throughout in silver and covered in Cialux bookcloth.

Deluxe edition of 3 in a fishbone/tree fold structure inspired by Hedi Kyle's book Art of the Fold. Digitally printed astronomical images print on Canson Mi-Tientes and Kitakata.

48pt Headline and 18pt 20th C. Medium type printed in silver utilized throughout.