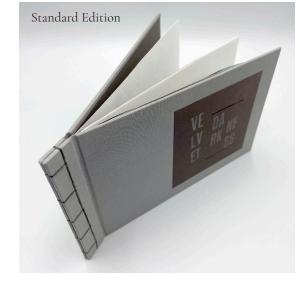

## **VELVET DARKNESS**

A Standard and Deluxe project utilizing some images from ESA/NASA and some small prose.

Standard edition of 10 in a a Japanese stab binding printed on Hahnemühle Sumi-e paper. Handset letterpress throughout in silver and covered in Cialux bookcloth.