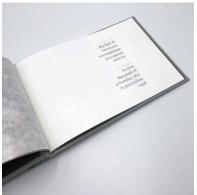

## **VELVET DARKNESS**

A Standard and Deluxe project utilizing some images from ESA/NASA and some small prose.

Standard edition of 10 in a a Japanese stab binding printed on Hahnemühle Sumi-e paper. Handset letterpress throughout in silver and covered in Cialux bookcloth.

Deluxe edition of 3 in a fishbone/tree fold structure inspired by Hedi Kyle's book Art of the Fold. Digitally printed astronomical images print on Canson Mi-Tientes and Kitakata.

48pt Headline and 18pt 20th C. Medium type printed in silver utilized throughout.