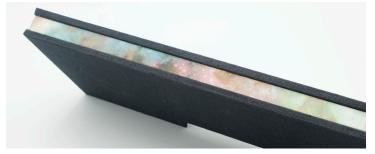

## **VELVET DARKNESS**

A Standard and Deluxe project utilizing some images from ESA/NASA and some small prose.

Standard edition of 10 in a a Japanese stab binding printed on Hahnemühle Sumi-e paper. Handset letterpress throughout in silver and covered in Cialux bookcloth.

Deluxe edition of 3 in a fishbone/tree fold structure inspired by Hedi Kyle's book Art of the Fold. Digitally printed astronomical images print on Canson Mi-Tientes and Kitakata.

48pt Headline and 18pt 20th C. Medium type printed in silver utilized throughout.